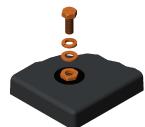

## M8 Threaded Insert Standard Terminals

AGM-12105TG incorporates M8 (copper alloy) threaded insert terminals. All batteries are supplied with silicon bronze bolts, nuts, and washers required for installation.