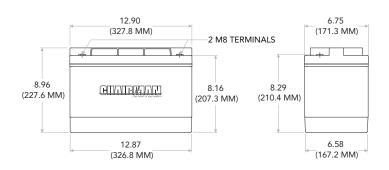

#### AGM-12105TG Specifications

| Voltage                                                                 | 12 Volts      |
|-------------------------------------------------------------------------|---------------|
| Nominal Capacity Ampere Hours<br>@ 25° C (77° F) to 1.75 volts per cell | 105 AH        |
| Maximum Weight                                                          | 64 LB / 29 KG |